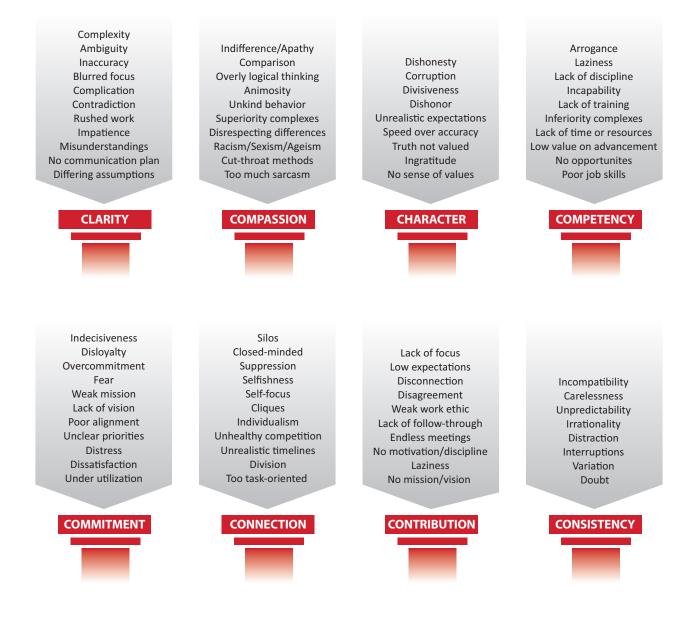

## **COUNTERFORCE WHEEL**

THERE ARE MANY COUNTERFORCES that compete or fight with the pillars of trust. The counterforces answer the question: *What works against this pillar?* Wherever you find these counterforces, you know you must work to limit the erosion of that pillar.

## **Using the Counterforce Wheel**

- Circle the counterforces below that you are experiencing at work or with your team.
- 2. Identify which pillar you most need to strengthen.
- Discuss with your team or a trusted colleague the best pathway to eliminate or minimize these counterforces and strengthen the pillar.
- Ask How? How? How? until you will take a specific action today or tomorrow.