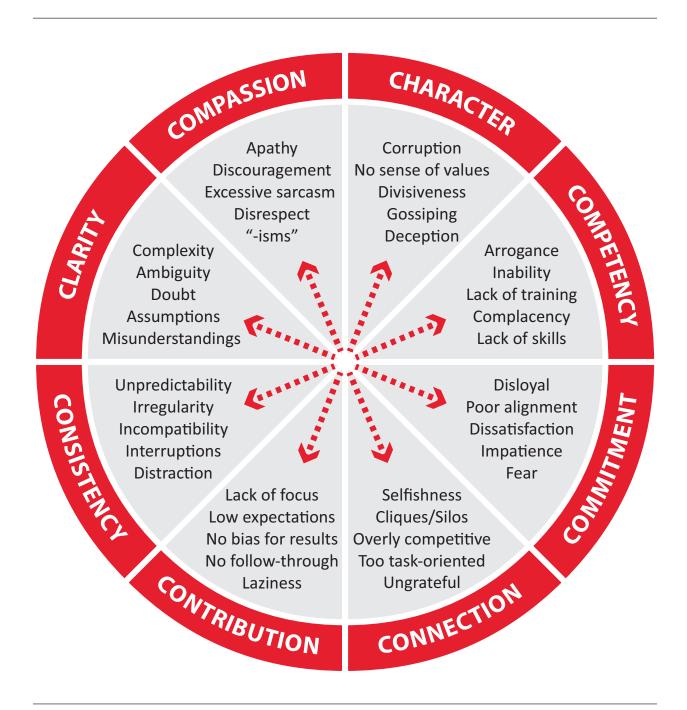

## **COUNTERFORCE WHEEL**

THERE ARE MANY COUNTERFORCES that compete or fight with the pillars of trust. The counterforces answer the question: *What works against this pillar?* Wherever you find these counterforces, you know you must work to limit the erosion of that pillar.

## **Using the Counterforce Wheel**

- Circle the counterforces below that you are experiencing at work or with your team.
- 2. Identify which pillar you most need to strengthen.
- Discuss with your team or a trusted colleague the best pathway to eliminate or minimize these counterforces and strengthen the pillar.
- Ask How? How? How? until you will take a specific action today or tomorrow.